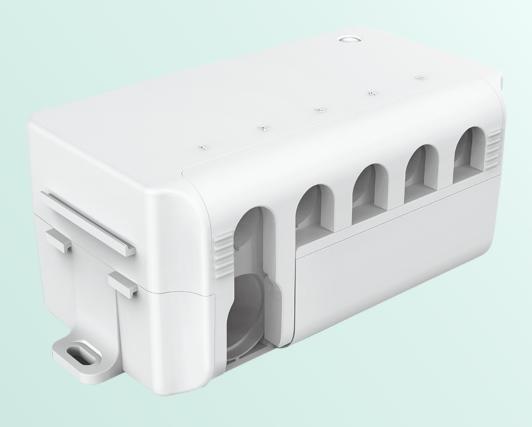

## LA-CB13A

LA-CB13A is new design control box,with SMPS power supply, can used for all over the world, use for medical&rehacare area, can be mounted with actuator LA-B2, LA-B15, LA-29-3

#### **Features**

• Connect 1-4 actuators and 1 controller

• Input voltage: 100-240VAC

• Output voltage: 24VDC

• Color: Black and Grey

• Overcurrent protection: total current protection or single channel current protection

• Transformer power 50W 100W

• Exchangeable mains cables 3m for world-wide compatibility

· Can be with mounting hole and screw into machine

• IP rating: IP54