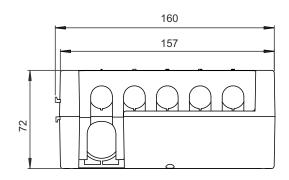

n used for all over the world, use for medical&rehacare area, can be mounted with actuator LA-B2, LA-B15, LA-29-3



#### **Features**

• Connect 1-4 actuators and 1 controller

• Input voltage: 100-240VAC

• Output voltage: 24VDC

• Color: Black and Grey

• Overcurrent protection: total current protection or single channel current protection

• Transformer power 50W 100W

• Exchangeable mains cables 3m for world-wide compatibility

· Can be with mounting hole and screw into machine

• IP rating: IP54

#### **Optional**

• With 2.4G wireless receiver, and compatible with wireless remoter

#### Usage

- Duty cycle: Max. 10% or 2 min. continuous use followed by 18 min. not in use.
- Ambient temperature: +5° to +40°C
- · Medically approved according to IEC60601, UL, KC

#### **Dimension**





### **Ordering Key**



\*

00:standard

01:external AC fuse

02:with study button

03:with direct earth wire

04:with reset button

05:with wireless

06:double connections for handsets

07:external DC fuse

08:with night light function

09:allow to connect outside battery

10:with pile for earth wire