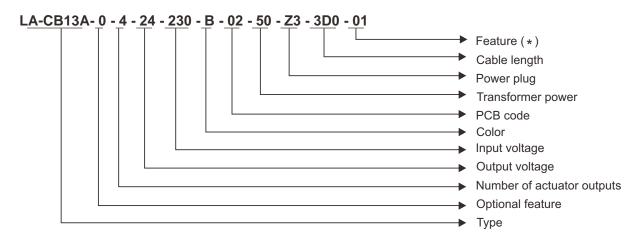

### **Ordering Key**

\*

00:standard

01:external AC fuse

02:with study button

03:with direct earth wire

04:with reset button

05:with wireless

06:double connections for handsets

07:external DC fuse

08:with night light function

09:allow to connect outside battery

10:with pile for earth wire