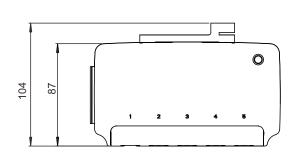

can used for all over the world, use for medical&rehacare area, can be mounted with actuator LA-B2, LA-B15, LA-29-3



#### **Features**

• Connect 1-4 actuators and 1 controller

• Input voltage: 100-240VAC

• Output voltage: 24VDC

• Color: Black and Grey

• Overcurrent protection: total current protection or single channel current protection

• Transformer power 50W 100W

• Exchangeable mains cables 3m for world-wide compatibility

· Can be with mounting hole and screw into machine

• IP rating: IP54

#### **Optional**

• With 2.4G wireless receiver, and compatible with wireless remoter

#### Usage

- Duty cycle: Max. 10% or 2 min. continuous use followed by 18 min. not in use.
- Ambient temperature: +5° to +40°C
- · Medically approved according to IEC60601, UL, KC

#### **Dimension**





### **Ordering Key**



\*

00:standard

01:external AC fuse

02:with study button

03:with direct earth wire

04:with reset button

05:with wireless

06:double connections for handsets

07:external DC fuse

08:with night light function

09:allow to connect outside battery

10:with pile for earth wire